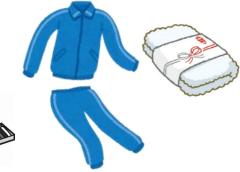

#### 【新品】

- ・タオル、シーツ、衣料品
- ・学用品(文房具、絵の具、彫刻刀)
- ・日用品(食器、雑貨) など

#### 【その他】

- ・ハンドメイド品
- ・制服、ジャージ、柔道着、体育着 ※制服のボタン・校章・スカーフ・ 柔道着の帯のみでも OK